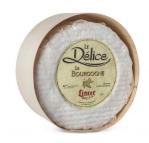

## **DELICE DE BOURGOGNE**

| CODE              | 46693      |
|-------------------|------------|
| COUNTRY OF ORIGIN | France     |
| TYPE OF MILK      | Cow's milk |
| WEIGHT            | 1,8 kg     |

Soft cheese with mould rind, enriched with cream

**DESCRIPTION** Cow's milk cheese enriched with creme fraiche

**APPEARANCE**The rind is velvety and white; the paste is ivory white and with a melty texture