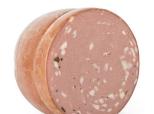

A gourmet mortadella enriched with pieces of truffle

**DESCRIPTION**Mortadella produced with pork of european origin and black truffle

**APPEARANCE**The slice is pink colour with white fat pieces; the black truffle is well visible

**TASTE**Sweet and delicate, the aromatic contribute coming from the truffle is well balanced

PRODUCER Bonfatti Negrini Salumi - Renazzo (FE) - Emilia Romagna

**OUR SELECTION** In this Mortadella the taste of meat is combined with the scent of the truffle, creating a